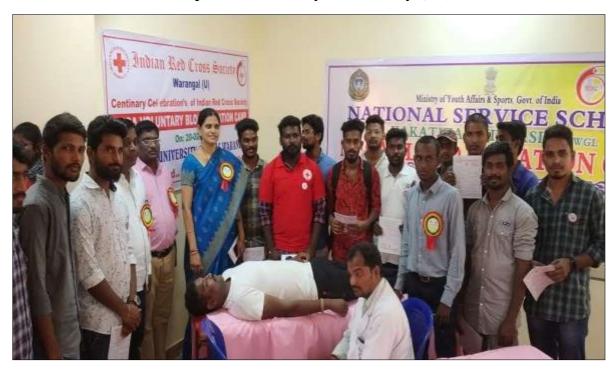

#### **MEGA BLOOD DONATION CAMP**

#### 20-02-2021

| All NSS Units                                          |                                                                       |  |
|--------------------------------------------------------|-----------------------------------------------------------------------|--|
| KAKATIYA GOVERNMI                                      | ENT COLLEGE, HANUMAKONDA TS                                           |  |
| Name of the activity                                   | Mega Blood Donation Camp                                              |  |
| Organising unit/ agency/<br>collaborating agency       | Indian Red Cross Society & NSS Units and NSS Cell Kakatiya University |  |
| Date                                                   | 20.02.2020                                                            |  |
| Objectives of the Programme (The students are enabled) | To help the needy persons by donating blood                           |  |
| Outcome                                                | Students learnt that donation of blood saves many lives               |  |

Dr. S. Jyothi, Coordinator NSS Cell, Kakatiya University and NSS programme officers and volunteers at Mega Blood donation camp held on 20-02-2021 in Seminar Hall

P. Shanakraiah, Dr. N. Mallaiah NSS Programme officers in the Blood donation camp held at Kakatiya University (TS)

NSS Cell, KU Warangal, IRCS, Warangal Branch jointly organized Mega Blood Donation Camp at KU Campus on 20th Feb 2021 for the need of COVID 19 Patients .On this occasion, KGC NSS Volunteers participated and donated 50 units.