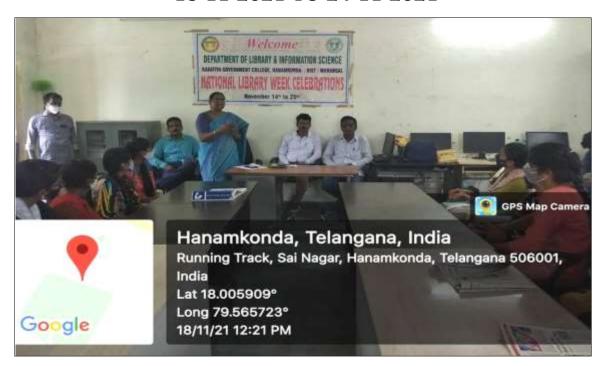

#### NATIONAL LIBRARY WEEK CELEBRATIONS

#### 18-11-2021 TO 24-11-2021

### ఘన౦గా గ్ర౦థాలయ వారోత్వవాలు

హనుమకొండ చౌరస్తా, నవంబర్ 18: పుస్తక పఠనం వల్ల విద్యార్థుల్లో విషయ పరిజ్ఞానంతో పాటు నైతిక విలు వలు, సామాజిక స్పృహ పెరుగుతుందని కాకతీయ ప్రభుత్వ డిగ్రీ కళాశాల ఐక్యూఏసీ కోఆర్టినేటర్ డాక్టర్ టీ సుజాత అన్నారు. 54వ జాతీయ గ్రంథాలయ వారోత్స వాల్లో భాగంగా కేడీసీ డిజిటల్ లైబరీ హాల్లో ఇన్చార్జి ప్రిన్సెపాల్ గణపతిరావు అధ్యక్షతన విద్యార్థులకు గ్రంథా లయం, డిజిటల్ లైబరీ వినియోగంపై గురువారం అమా హన కల్పించారు. గ్రంథాలయంలో విద్యార్థుల అవసరా లకు పుస్తకాలు, పత్రికలతో పాటు డిజిటల్ లైబరీ ఉందని వివరించారు. యూజీసీ లైబరీ అండ్ ఇన్ఫర్మేషన్ నెట్వర్క్

హనుమకొండ చౌరస్తా : మాట్లాడుతున్న కేడీసీ బక్కూఏసీ కోఆర్డినేటర్ సుజాత

అనుబంధ ఎన్–లిస్ట్ సౌకర్యం ఉందని ఇన్చార్జి (ప్రిన్సిపాల్ గణపతిరావు, లైటేరియన్ పల్లెర్ల శంకరయ్య తెలిపారు. కార్యక్రమంలో ఫ్యాకబ్టీ ఫోరం కన్వీనర్ డాక్టర్ అలువాల సంజీవయ్య, ఫిజిక్స్ అసిస్టెంట్ ప్రొఫెసర్ బీ శ్రీనివాస్, వలంటీర్స్ సాయికుమార్, రఘు, రాజశేఖర్, నాగేశ్వర్ రావు, యువరాజు పాల్గొన్నారు.