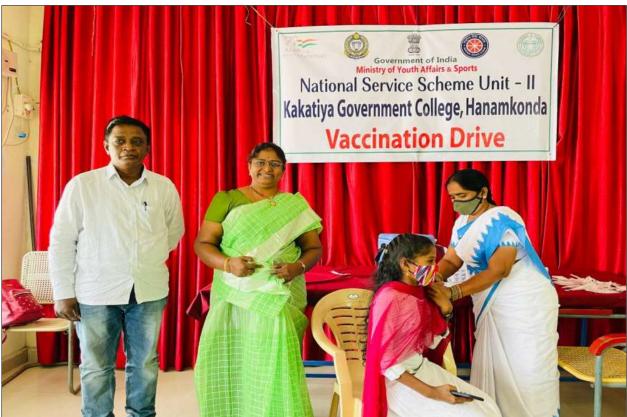

#### **COVID - 19 VACCINATION PROGRAMME**

#### 29-12-2021

| NSS Unit II (Social Sciences)               |                                                   |  |
|---------------------------------------------|---------------------------------------------------|--|
| KAKATIYA GOVERNMENT COLLEGE, HANUMAKONDA TS |                                                   |  |
| Name of the activity                        | Covid 19 Vaccination Programme                    |  |
| Organising unit/ agency/                    | NSS Cell, Kakatiya University (TS) & NSS Unit II  |  |
| collaborating agency                        | (Social Sciences)                                 |  |
| Date                                        | 29-12-2021                                        |  |
| Objectives of the Programme                 | To know the precautions to be taken to combat     |  |
| (The students are enabled)                  | Covid 19                                          |  |
|                                             | In collaboration with Health department and NSS   |  |
|                                             | cell Kakatiya University, NSS Unit II (Social     |  |
| Outcome                                     | Sciences) organized a Vaccination drive on 29-12- |  |
|                                             | 2021 in the seminar hall. Total 80 students got   |  |
|                                             | vaccinated in the drive.                          |  |

The students taking vaccination in vaccination drive held on 10-12-2021

COVID - 19 vaccination programme for college students was organized on 29-12-2021, and 57 people were vaccinated.