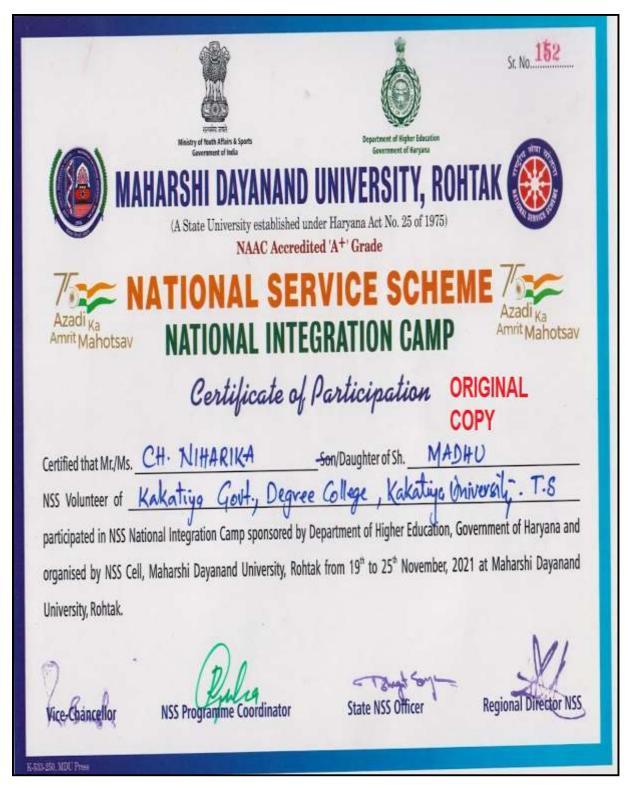

## CH. NIHARIKA NSS VOLUNTEER PARTICIPATED IN NIC 25-11-2021

Ch. Niharika HPP II participated in National Integration camp at Maharshi Dayanand University Rohatak from 19-25<sup>th</sup> November 2021