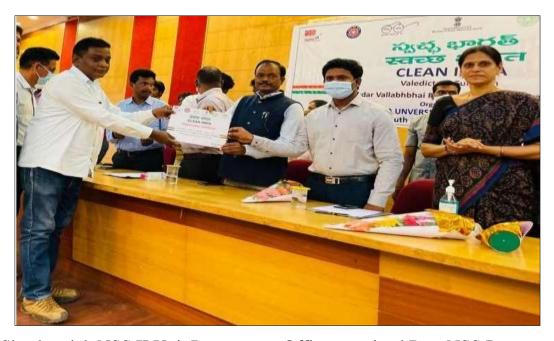

#### **BEST NSS PROGRAMME OFFICER**

30-10-2021

P. Shankaraiah NSS II Unit Programme Officer received Best NSS Programme Officer Award from Dr. Gopi, Warangal District Collector on the occasion of Azadi ka Amruth Mahostsav at Kakatiya University on 30-10-2021.