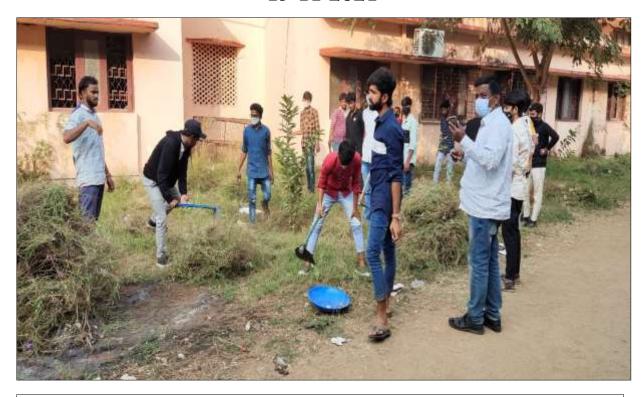

#### **CLEAN INDIA PROGRAMME-ONE MONTH PROGRAMME**

#### 01-10-2021

| All NSS Units<br>KAKATIYA GOVERNMENT COLLEGE, HANUMAKONDA TS |                                                                                                            |  |
|--------------------------------------------------------------|------------------------------------------------------------------------------------------------------------|--|
| Name of the activity                                         | Clean India Programme - One Month<br>Programme                                                             |  |
| Organising unit/ agency/<br>collaborating agency<br>Date     | Nehru Yuva Kendra Ministry of Youth Affairs and Sports & All NSS & NCC Units from 01.10.2021 to 31-10-2021 |  |
| Objectives of the Programme (The students are enabled)       | To involve in Community based work                                                                         |  |
| Outcome                                                      | Students participated in several cleaning activities                                                       |  |

All NSS Units participated in One Month Clean India Programme started from 01-10-2021 to 31-10-2021. The volunteers and students cleaned the college campus, Kakaji colony, Hanumakonda Bus station area, Hanmkonda Chowratha and Ashoka Junction during the month