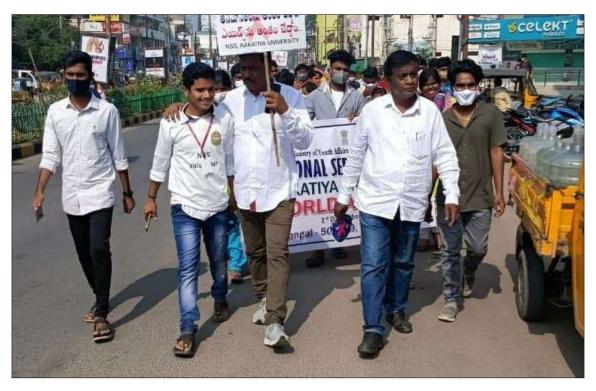

#### AZADI KA AMRUT MAHOTSAV ON 13-08-2021

| NSS Unit II (Social Sciences)                    |                              |  |
|--------------------------------------------------|------------------------------|--|
| KAKATIYA GOVERNMENT COLLEGE, HANUMAKONDA TS      |                              |  |
| Name of the activity                             | Azadi ka Amrut Mahostav      |  |
| Organising unit/ agency/<br>collaborating agency | NSS Cell Kakatiya University |  |
| Date                                             | 13.08.2021                   |  |

NSS Unit II (Social Sciences) Volunteers participated in Fit India Freedom 2k Run On Azadi Ka Amrit Mahotsav - from the Thousand Pillar Temple to the Public Garden on 13 August 2021

#### **Appreciation Certificate**

Appreciation Letter to Pallerla Shankaraiah on the eve of Fit India freedom Run