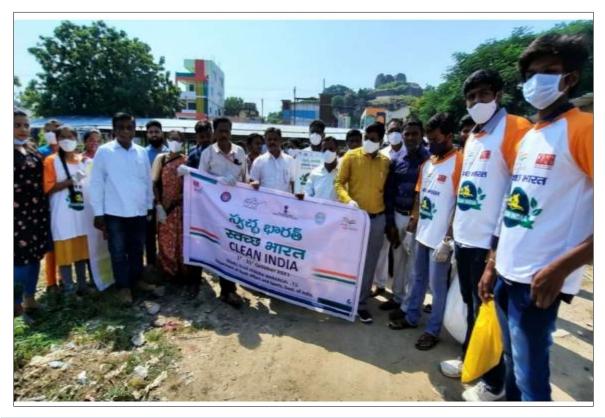

#### **CLEAN INDIA PROGRAMME-ONE MONTH PROGRAMME**

#### 01-10-2021

| All NSS Units<br>KAKATIYA GOVERNMENT COLLEGE, HANUMAKONDA TS |                                                                                                            |  |
|--------------------------------------------------------------|------------------------------------------------------------------------------------------------------------|--|
| Name of the activity                                         | Clean India Programme - One Month<br>Programme                                                             |  |
| Organising unit/ agency/<br>collaborating agency<br>Date     | Nehru Yuva Kendra Ministry of Youth Affairs and Sports & All NSS & NCC Units from 01.10.2021 to 31-10-2021 |  |
| Objectives of the Programme (The students are enabled)       | To involve in Community based work                                                                         |  |
| Outcome                                                      | Students participated in several cleaning activities                                                       |  |

All NSS Units participated in One Month Clean India Programme started from 01-10-2021 to 31-10-2021. The volunteers and students cleaned the college campus, Kakaji colony, Hanumakonda Bus station area, Hanmkonda Chowratha and Ashoka Junction during the month