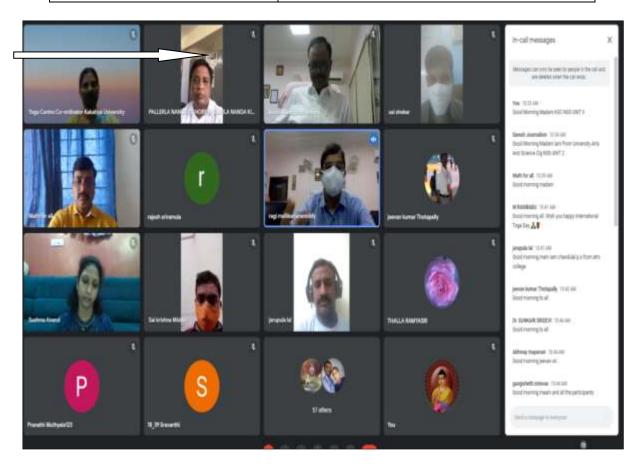

#### ONLINE INTERNATIONAL YOGA DAY CELEBRATIONS

#### 21-06-2021

| NSS Unit II (Social Sciences) KAKATIYA GOVERNMENT COLLEGE, HANUMAKONDA TS |                                                |  |
|---------------------------------------------------------------------------|------------------------------------------------|--|
| Name of the activity                                                      | Online International Yoga Day<br>Celebrations  |  |
| Organising unit/ agency/<br>collaborating agency                          | NSS Cell Kakatiya University                   |  |
| Date                                                                      | 21.06.2021                                     |  |
| Objectives of the Programme (The students are enabled)                    | To understand the uses of Yoga for good health |  |
| Outcome                                                                   | Students gained knowledge on Yoga              |  |

Participated in a zoom meeting along with volunteers organized by NSS Cell, Kakatiya University, Warangal (TS) on International Yoga Day