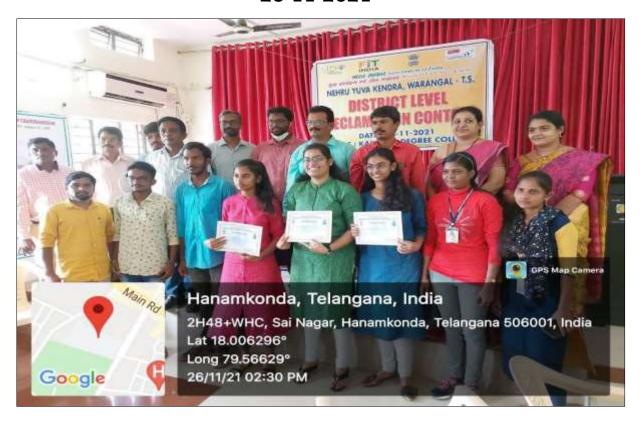

#### **DECLAMATION CONTEST**

26-11-2021

## యువతపైనే దేశ భవిష్యత్తు

కేయూ క్యాంవస్: యువతపైనే దేశ భవిష్యత్తు ఆధా రపడి ఉందని కాకతీయ ప్రభుత్వ డిగ్రీ కళాశాల ప్రిన్సిపాల్ డాక్టర్ కొప్పుల మల్లేశం చెప్పారు. కళాశా లలో సెమినార్ హాల్లో సబ్ కా సాథ్.. సబ్ కా వికాస్, సబ్ కా విశ్వాస్ సబ్ కా ప్రయాస్ దేశభక్తి – దేశ నిర్మాణం అనే అంశంపై వరంగల్ జిల్లాస్దాయి పోటీలను నెహ్రూ యువకేంద్రం ఆధ్వర్యంలో శుక్ర వారం నిర్వహించారు. పోటీల్లో ప్రతిభ కనబరిచిన సీహెచ్ ప్రణితి.. ప్రభమ బహుమతి, దీపిక ద్వితీయ బహుమతి, సంజన తృతీయ బహుమతి అందుకు న్నారు. కార్యక్రమంలో నెహ్రూ యువకేంద్రం యూత్ ఆఫీసర్ చింతం అన్వేష్, కేడీసీ ఎన్ఎస్ఎస్

ప్రాంగాం ఆఫీసర్ పి.శంకరయ్య, అధ్యాపకులు లీలావతి, డాక్టర్ పి.వేణుమాధవ్, గణపతిరావు, మురళీధర్, డాక్టర్ మల్లయ్య, సోమనర్సయ్య, రామ కృష్ణారెడ్డి తదితరులు పాల్గొన్నారు.

Media coverage on Declamation Contest in Sakshi e Paper on 27-11-2021