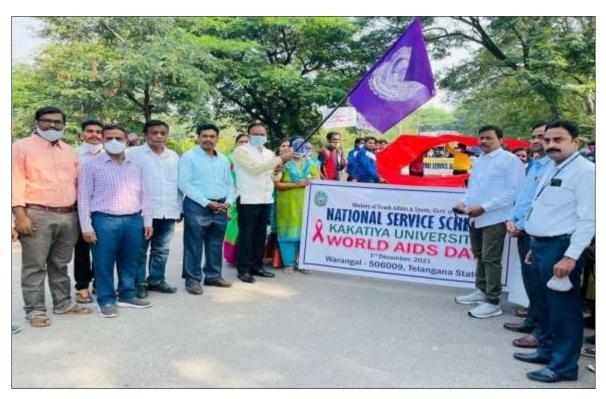

#### HIV / AIDS Rally

#### 01-12-2021

P. Shankaraiah NSS Unit II (Social Sciences)Programme Officer creating awareness on AIDs in the streets of Hanumakonda Town on 01-12-2021