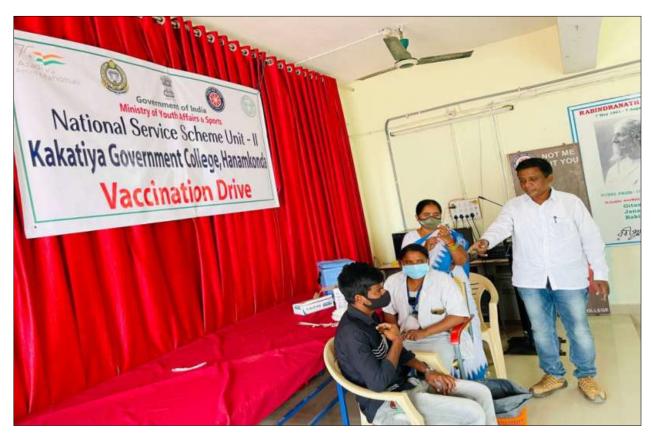

#### **COVID - 19 VACCINATION PROGRAMME**

#### 29-12-2021

| NSS Unit II (Social Sciences)               |                                                   |  |
|---------------------------------------------|---------------------------------------------------|--|
| KAKATIYA GOVERNMENT COLLEGE, HANUMAKONDA TS |                                                   |  |
| Name of the activity                        | Covid 19 Vaccination Programme                    |  |
| Organising unit/ agency/                    | NSS Cell, Kakatiya University (TS) & NSS Unit II  |  |
| collaborating agency                        | (Social Sciences)                                 |  |
| Date                                        | 29-12-2021                                        |  |
| Objectives of the Programme                 | To know the precautions to be taken to combat     |  |
| (The students are enabled)                  | Covid 19                                          |  |
|                                             | In collaboration with Health department and NSS   |  |
|                                             | cell Kakatiya University, NSS Unit II (Social     |  |
| Outcome                                     | Sciences) organized a Vaccination drive on 29-12- |  |
|                                             | 2021 in the seminar hall. Total 80 students got   |  |
|                                             | vaccinated in the drive.                          |  |

The students taking vaccination in vaccination drive held on 10-12-2021

COVID - 19 vaccination programme for college students was organized on 29-12-2021, and 57 people were vaccinated.