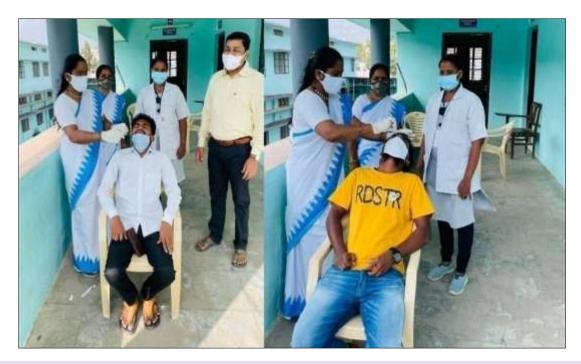

#### **COVID - 19 VACCINATION PROGRAMME**

#### 29-12-2021

| NSS Unit II (Social Sciences)               |                                                   |  |
|---------------------------------------------|---------------------------------------------------|--|
| KAKATIYA GOVERNMENT COLLEGE, HANUMAKONDA TS |                                                   |  |
| Name of the activity                        | Covid 19 Vaccination Programme                    |  |
| Organising unit/ agency/                    | NSS Cell, Kakatiya University (TS) & NSS Unit II  |  |
| collaborating agency                        | (Social Sciences)                                 |  |
| Date                                        | 29-12-2021                                        |  |
| Objectives of the Programme                 | To know the precautions to be taken to combat     |  |
| (The students are enabled)                  | Covid 19                                          |  |
|                                             | In collaboration with Health department and NSS   |  |
|                                             | cell Kakatiya University, NSS Unit II (Social     |  |
| Outcome                                     | Sciences) organized a Vaccination drive on 29-12- |  |
|                                             | 2021 in the seminar hall. Total 80 students got   |  |
|                                             | vaccinated in the drive.                          |  |

The students taking vaccination in vaccination drive held on 10-12-2021

COVID - 19 vaccination programme for college students was organized on 29-12-2021, and 57 people were vaccinated.