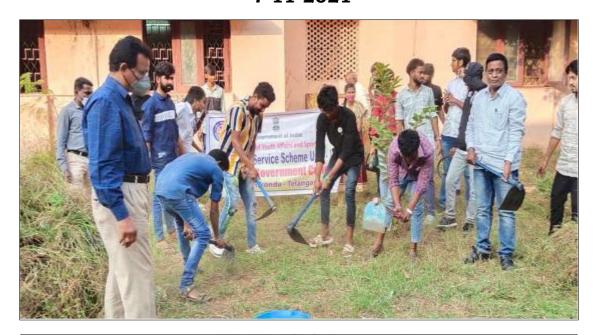

#### **SHRMADHANAM**

#### 7-11-2021

#### కేడీసీలో ఎన్ఎస్ఎస్ వల౦టీర్ల శ్రమదాన౦

హనుమకొండ చౌరస్తా, నవంబర్ 6: హనుమకొండలోని కాక తీయ ప్రభుత్వ డిగ్రీ కళాశాలలో జాతీయ సేవా పథకం వలంటీర్లు శని వారం శ్రమదానం చేశారు. ఈ సందర్భంగా కళాశాల భవనంపై పేరుకు పోయిన చెత్త, ఎండిపోయిన అకులు, మట్టిని ప్రోగ్రాం అధికారులతో కలిసి శుభం చేశారు. అనంతరం డ్రిన్సిపాల్ డాక్టర్ కొప్పుల మల్లేశం మాట్లాడుతూ స్వచ్ఛత జీవన విధానంలో భాగం కావాలని సూచిం చారు. కార్యక్రమంలో కళాశాల ప్రోగ్రాం అధికారులు పల్లెర్ల శంకరయ్య, డాక్టర్ నల్ల మల్లయ్య, సీనియర్ వలంటీర్లు భూక్యా నాగేశ్వర్రావు, పంచగిరి రేవంత్కుమార్, ప్రజతి, అజయ్, రోహిత్, సీరి పాల్గొన్నారు.