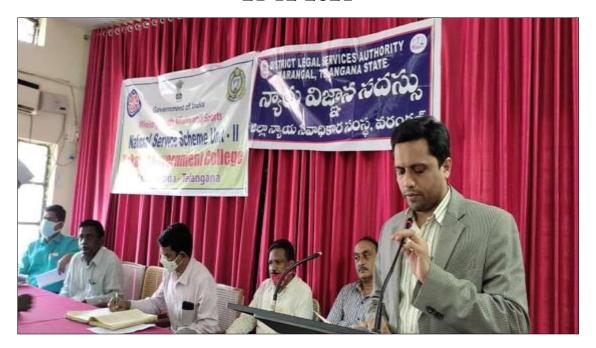

#### LEGAL AWARENESS PROGRAMME

21-12-2021

G.V Maheshnath Secretary, Legal Services Authority Warangal Telangana State addressing the students on legal services provided to poor people at free of cost on 21-12-2021

## చట్టాలపై అవగాహన పెంచుకోవాలి

#### సీనియర్ సివిల్ జడ్జి జీవీ మహేష్నాథ్

విద్యారణ్యపురి: విద్యార్ధులు చదువుతోపాటు చట్టాలపై అవగాహన పెంచుకోవాలని జిల్లా లీగల్ సర్వీసెస్ అథారిటీ కార్యదర్శి, సీనియర్ సివిల్ జడ్జి జీవీ మహేష్నాథ్ అన్నారు. మంగళవారం హనుమ కొండలోని కాకతీయ ప్రభుత్వ డిగ్రీ కళాశాలలో ఎస్ ఎస్ఎస్ వలంటీర్లకు న్యాయసేవాధికార సంస్థ ఆధ్వర్యంలో న్యాయవిజ్ఞాన సదస్సు నిర్వహిం చారు. ఈ సందర్భంగా జడ్జి మహేష్నాథ్ మాట్లా డుతూ అర్హులైన వ్యక్తులకు ఉచిత న్యాయ సేవలు అందిస్తున్నామన్నారు. వీటిని సద్వినియోగం చేసు కునేలా వలంటీర్లు కృషి చేయాలన్నారు. అనం

#### మాట్లాదుతున్న జడ్జి మహేష్నాథ్

తరం గ్రంథాలయ వారోత్సవాల్లో ఏర్పాటు చేసిన వివిధ పోటీల్లోని విజేతలకు బహుమతులు అందజే శారు. కార్యక్రమంలో ఇన్చార్జ్ ప్రిన్సిపాల్ గణప తిరావు, లైబ్రేరియన్ సంజీవయ్య, డాక్టర్ ఎ.సం జీవయ్య, డాక్టర్ ఎం.రాంబాబు, కమలాకర్ తదిత రులు పాల్గొన్నారు.

ನಾತ್ರ

Wed, 22 December 2021

https://epaper.sakshi.com/c/65105933

News published on Legal Awareness Programme in Sakshi E Paper