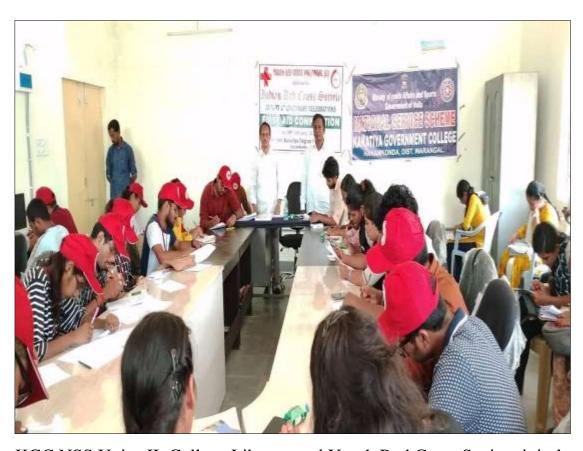

#### FIRST AID COMPETITION

#### 15-02-2021

# NSS Unit II (Social Sciences) KAKATIYA GOVERNMENT COLLEGE, HANUMAKONDA TS Name of the activity First Aid Competition Organising unit/ agency/ collaborating agency Date 15.02.2020 Objectives of the Programme (The students are enabled) To know the need of First Aid in Golden Hour The students learnt the basics of First Aid

KGC NSS Unit -II, College Library, and Youth Red Cross Society jointly organized District Level First Aid Competition on 15 February 2021