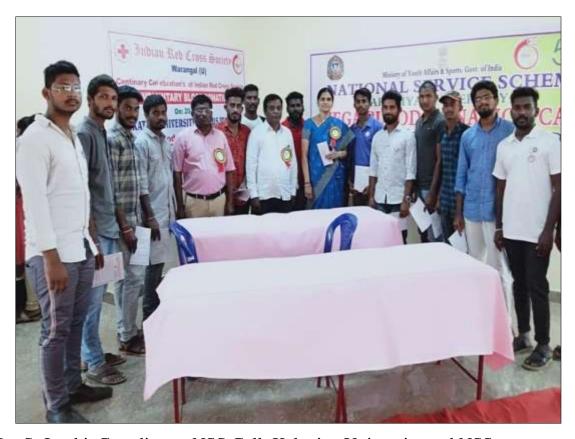

#### **MEGA BLOOD DONATION CAMP**

#### 20-02-2021

| All NSS Units                                          |                                                                       |  |
|--------------------------------------------------------|-----------------------------------------------------------------------|--|
| KAKATIYA GOVERNMI                                      | ENT COLLEGE, HANUMAKONDA TS                                           |  |
| Name of the activity                                   | Mega Blood Donation Camp                                              |  |
| Organising unit/ agency/<br>collaborating agency       | Indian Red Cross Society & NSS Units and NSS Cell Kakatiya University |  |
| Date                                                   | 20.02.2020                                                            |  |
| Objectives of the Programme (The students are enabled) | To help the needy persons by donating blood                           |  |
| Outcome                                                | Students learnt that donation of blood saves many lives               |  |

Dr. S. Jyothi, Coordinator NSS Cell, Kakatiya University and NSS programme officers and volunteers at Mega Blood donation camp held on 20-02-2021 in Seminar Hall

P. Shanakraiah, Dr. N. Mallaiah NSS Programme officers in the Blood donation camp held at Kakatiya University (TS)

NSS Cell, KU Warangal, IRCS, Warangal Branch jointly organized Mega Blood Donation Camp at KU Campus on 20th Feb 2021 for the need of COVID 19 Patients .On this occasion, KGC NSS Volunteers participated and donated 50 units.