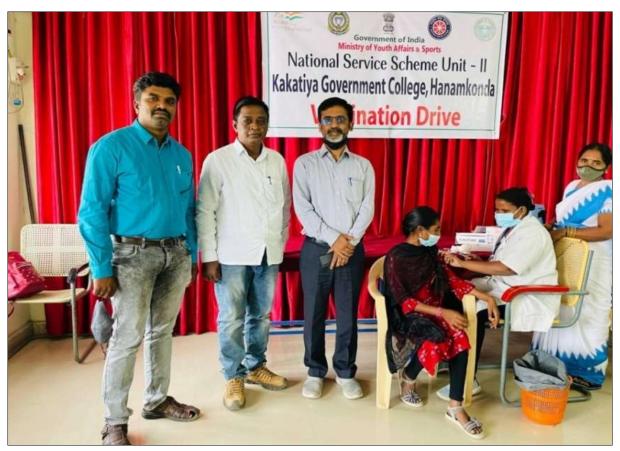

#### **COVID - 19 VACCINATION PROGRAMME**

#### 29-12-2021

| NSS Unit II (Social Sciences)               |                                                   |  |
|---------------------------------------------|---------------------------------------------------|--|
| KAKATIYA GOVERNMENT COLLEGE, HANUMAKONDA TS |                                                   |  |
| Name of the activity                        | Covid 19 Vaccination Programme                    |  |
| Organising unit/ agency/                    | NSS Cell, Kakatiya University (TS) & NSS Unit II  |  |
| collaborating agency                        | (Social Sciences)                                 |  |
| Date                                        | 29-12-2021                                        |  |
| Objectives of the Programme                 | To know the precautions to be taken to combat     |  |
| (The students are enabled)                  | Covid 19                                          |  |
|                                             | In collaboration with Health department and NSS   |  |
|                                             | cell Kakatiya University, NSS Unit II (Social     |  |
| Outcome                                     | Sciences) organized a Vaccination drive on 29-12- |  |
|                                             | 2021 in the seminar hall. Total 80 students got   |  |
|                                             | vaccinated in the drive.                          |  |

The students taking vaccination in vaccination drive held on 10-12-2021

COVID - 19 vaccination programme for college students was organized on 29-12-2021, and 57 people were vaccinated.