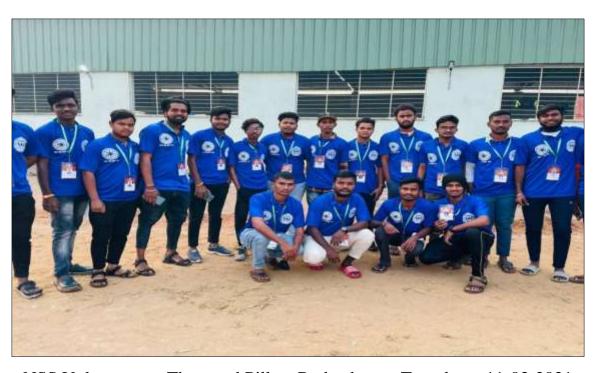

#### **TEMPLE DUTY**

#### 11-3-2021

About 50 volunteers from the unit took part in the temple duty at Thousand Pillars on Shivaratri and rendered services to the devotees ON 11 March 2021.

NSS Volunteers at Thousand Pillars Rudreshwara Temple on 11-03-2021