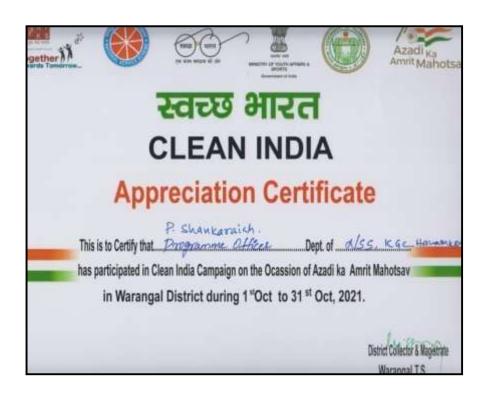

#### **CLEAN INDIA PROGRAMME-ONE MONTH PROGRAMME**

#### 01-10-2021

| All NSS Units<br>KAKATIYA GOVERNMENT COLLEGE, HANUMAKONDA TS |                                                                                                            |  |
|--------------------------------------------------------------|------------------------------------------------------------------------------------------------------------|--|
| Name of the activity                                         | Clean India Programme - One Month<br>Programme                                                             |  |
| Organising unit/ agency/<br>collaborating agency<br>Date     | Nehru Yuva Kendra Ministry of Youth Affairs and Sports & All NSS & NCC Units from 01.10.2021 to 31-10-2021 |  |
| Objectives of the Programme (The students are enabled)       | To involve in Community based work                                                                         |  |
| Outcome                                                      | Students participated in several cleaning activities                                                       |  |

All NSS Units participated in One Month Clean India Programme started from 01-10-2021 to 31-10-2021. The volunteers and students cleaned the college campus, Kakaji colony, Hanumakonda Bus station area, Hanmkonda Chowratha and Ashoka Junction during the month