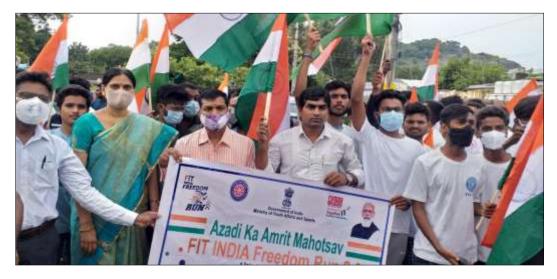

#### AZADI KA AMRUT MAHOTSAV ON 13-08-2021

| NSS Unit II (Social Sciences)                    |                              |  |
|--------------------------------------------------|------------------------------|--|
| KAKATIYA GOVERNMENT COLLEGE, HANUMAKONDA TS      |                              |  |
| Name of the activity                             | Azadi ka Amrut Mahostav      |  |
| Organising unit/ agency/<br>collaborating agency | NSS Cell Kakatiya University |  |
| Date                                             | 13.08.2021                   |  |

NSS Unit II (Social Sciences) Volunteers participated in Fit India Freedom 2k Run On Azadi Ka Amrit Mahotsav - from the Thousand Pillar Temple to the Public Garden on 13 August 2021