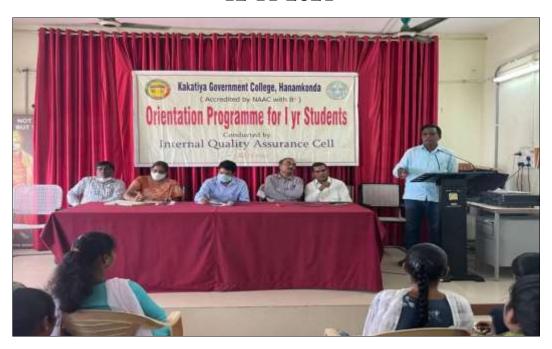

#### LIBRARY ORIENTATION PROGRAMME

12-11-2021

# నమస్తేకెలంగాణ డిగ్రీ విద్యార్థులు ఉత్తములుగా ఎదగాలి

హనుమకొండ చౌరస్తా, నవంబర్ 17 : అధ్యాపకుల మార్గ నిర్దేశంలో డిగ్రీ విద్యార్థులు ఉత్తములుగా ఎదగాలని కేడీసీ బ్రీన్స్ పాల్ డాక్టర్ కొప్పుల మల్లేశం పిలుపునిచ్చారు. కళాశాలలోని ఐక్యూఏసీ విభాగం అధ్వర్యంలో బీకాం ప్రథమ సంవత్సరం విద్యార్శులకు బుధవారం అవగాహన సదస్సు నిర్వహించారు. ఈ సందర్భంగా కళాశాల అకడమిక్ సమన్వయకర్త డాక్టర్ భీంరావు, ఎన్ఎస్ఎస్ అధికారి డాక్టర్ మల్లయ్య, గ్రంథాలయ విభాగాధిపతి శంకరయ్య, కామర్స్ విభాగాధిపతి డాక్టర్ వినోధ ర్రావు, టీఎస్కేసీ సమన్వయకర్త లింగారెడ్డి, ఐక్యూఏసీ సభ్యులు జీవన్కుమార్, వివిధ అంశాలపై విద్యార్థులకు అవగాహన కల్పించారు. అధ్యాపకులు సరళ, ఝావ్సీరాణి, పావని, డాక్టర్ ఆయేషా, చిన్న, రాజీవ్, విద్యార్థులు పాల్గొన్నారు.

పదస్పులో మాట్లాడుతున్న ప్రిన్నిపాల్ కొప్పల మల్లేశం

Date: 18/11/2021 EditionName: HANUMAKONDA PageNo: Page 03

News published in Namasthe Telangana E Paper on Library Orientation Programme