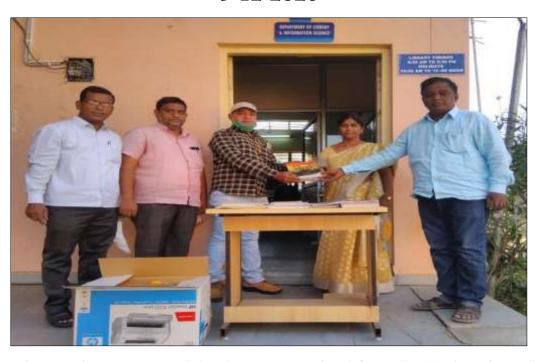

#### LIBRARY BOOKS DONATION PROGRAMME

9-12-2020

Ten Thousand Rupees worth books were received from the Society for Public welfare and institute (**NGO**) on 09 December 2020.

#### **News coverage**

## **కేడీసీ වූ**හුර්కి పుస్తకాల వితరణ

విద్యారణ్యపురి: హన్మకొండలోని కాకతీయ డ్రభుత్వ డిగ్రీ కళాశాల లైబరీకి రూ.10 వేల విలువచేసే పుస్తకాలను సొసైటీ ఫర్ పబ్లిక్ వెల్ఫేర్ అండ్ ఇన్స్టిట్యూట్ సంస్థ అధ్య క్షుడు డాక్టర్ దేవత్ సురేష్ బుధవారం అందజేశారు. ఈ సం దర్భంగా ఆయన మాట్లాడుతూ పేద, బడుగు బలహీన వర్గాల విద్యార్థులు అధిక సంఖ్యలో అభ్యసిస్తున్నారని తెలిపారు. ఈ పుస్తకాలు వారికి ఎంతో ఉపయోగపడు తాయని చెప్పారు. కేడీసీ డ్రిన్సిపాల్ డాక్టర్ పి.ఇందిరాదేవి, లైబేరియన్ పల్లెర్ల శంకరయ్య, డ్రభుత్వ పాలనశాస్త్ర అధ్యా పకులు మురశీధర్, సోమ నర్సయ్య పాల్గొన్నారు.

ప్రిన్నిపాల్ ఇందిరకు పుస్తకాలు అందజేస్తున్న సురేష్

Thu, 10 December 2020 https://epaper.sakshi.com/c/56912143

News published in Sakshi E Paper on Books donations