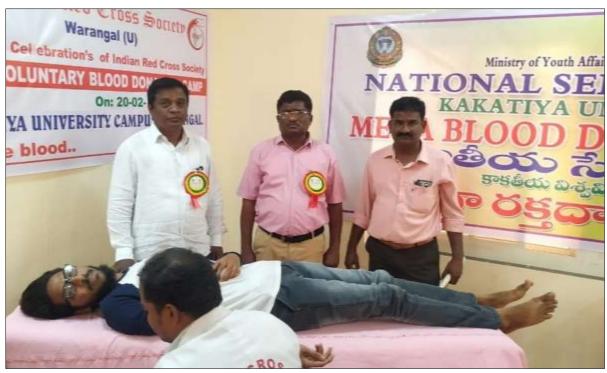

#### **MEGA BLOOD DONATION CAMP**

#### 20-02-2021

| All NSS Units                                          |                                                                       |  |
|--------------------------------------------------------|-----------------------------------------------------------------------|--|
| KAKATIYA GOVERNMI                                      | ENT COLLEGE, HANUMAKONDA TS                                           |  |
| Name of the activity                                   | Mega Blood Donation Camp                                              |  |
| Organising unit/ agency/<br>collaborating agency       | Indian Red Cross Society & NSS Units and NSS Cell Kakatiya University |  |
| Date                                                   | 20.02.2020                                                            |  |
| Objectives of the Programme (The students are enabled) | To help the needy persons by donating blood                           |  |
| Outcome                                                | Students learnt that donation of blood saves many lives               |  |

Dr. S. Jyothi, Coordinator NSS Cell, Kakatiya University and NSS programme officers and volunteers at Mega Blood donation camp held on 20-02-2021 in Seminar Hall

P. Shanakraiah, Dr. N. Mallaiah NSS Programme officers in the Blood donation camp held at Kakatiya University (TS)

NSS Cell, KU Warangal, IRCS, Warangal Branch jointly organized Mega Blood Donation Camp at KU Campus on 20th Feb 2021 for the need of COVID 19 Patients .On this occasion, KGC NSS Volunteers participated and donated 50 units.